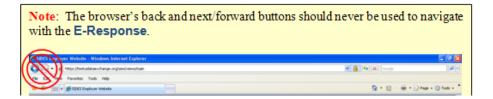

**Note**: Using the browser navigation button to go back or go forward will **<u>NOT</u>** ensure the proper functioning of the site and could cause you to lose work.

- <u>Sign Out Button</u>. The [Sign Out] button located in the upper far-right portion of each screen will log you out of the E-Response website. Be sure you have saved your work before signing out.
- <u>Help Icon</u>. This symbol indicates help is available for the particular field where it is found. Simply hover over the icon to open a help screen.

- <u>Screen Identification Number</u>. The number in the bottom right corner of each screen identifies it. Should you have questions or problems with a screen, please refer to this screen number when contacting your State UI agency.
- <u>Standard Web Interface Features</u>. Many screens include navigation and functions that are common on most websites, including clickable radio buttons, check boxes, drop-down menus, and text fields. Remember to use only the navigation features built into the site. Using browser navigation features to go back, forward, or print could cause you to lose your work.